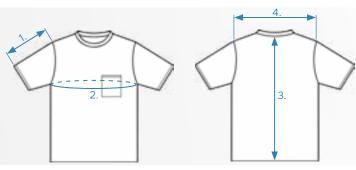

|------|-----|-----|------|
| SIZE CHART (CM) | XS | S  | М    | L    | XL   | XXL  | 3XL | 4XL | 5XL  |
| Sleeve          | 20 | 21 | 22,5 | 23,5 | 25,5 | 27,5 | 28  | 30  | 31,5 |
| Length          | 63 | 66 | 69   | 72   | 75   | 78   | 81  | 84  | 87   |
| Chest           | 82 | 86 | 91   | 96   | 102  | 110  | 114 | 118 | 122  |
| Waist           | 66 | 70 | 75   | 80   | 86   | 94   | 98  | 104 | 108  |
| Hip             | 90 | 94 | 99   | 105  | 111  | 117  | 123 | 129 | 135  |
| Shoulder        | 39 | 40 | 41   | 42   | 43   | 44   | 45  | 46  | 47   |



Size tolerance (Before washing): 2%



#### The given sizes are before washing.

After washing there can be 8-10 % shrinking of the width (especially the chest)!

### DESCRIPTION

- 1. Sleeve
- 2. Chest
- 3. Length
- 4. Shoulder



### WASHING INSTRUCTIONS

Conductive carbon fibers used in ESD fabrics are very sensitive to high temperatures, alkalis, acids, rinses (softeners) and bleaches. Inadequate use may cause damage to carbon fibers and ESD clothing may lose or significantly deteriorate ESD parameters. Therefore, wash ESD clothing very carefuly, in each case please follow the instructions:

- In order to preserve the long life of ESD clothings, please use industrial laundries who can provide controlled, documented washing procedures and environment!
- Washing in cold or not warmer than 40 °C (104 °F) lukewarm water with neutral liquid detergent!
- ① Do not use detergent containing bleach and fabric softener ingredient containing chlorine!
- Bleachers are forbidden! Use of alkalis, acids or fabric softeners is