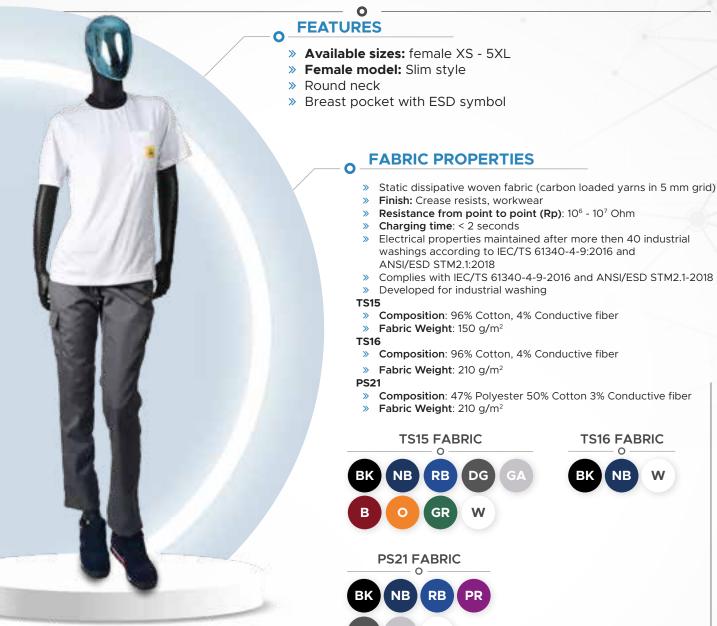

## TKZF ESD T-SHIRT SHORT SLEEVE, ROUND NECK, BREAST POCKET

D és Tsa. Bt. • 2600 Vác, Galcsek u. 8-10. • Tel.: +36 27 502 555 • Fax: +36 27 200 835 • sales@destsa.hu • www.destsa.hu

|                 | O  |    |      |      |      |      |     |     |      |
|-----------------|----|----|------|------|------|------|-----|-----|------|
| SIZE CHART (CM) | XS | S  | М    | L    | XL   | XXL  | 3XL | 4XL | 5XL  |
| Sleeve          | 20 | 21 | 22,5 | 23,5 | 25,5 | 27,5 | 28  | 30  | 31,5 |
| Length          | 63 | 66 | 69   | 72   | 75   | 78   | 81  | 84  | 87   |
| Chest           | 82 | 86 | 91   | 96   | 102  | 110  | 114 | 118 | 122  |
| Waist           | 66 | 70 | 75   | 80   | 86   | 94   | 98  | 104 | 108  |
| Hip             | 90 | 94 | 99   | 105  | 111  | 117  | 123 | 129 | 135  |
| Shoulder        | 39 | 40 | 41   | 42   | 43   | 44   | 45  | 46  | 47   |

### DESCRIPTION

- 1. Sleeve
- 2. Chest
- 3. Length
- 4. Shoulder